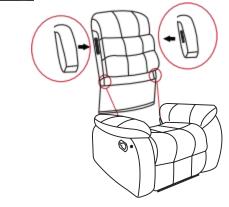

ll parts and hardware as specified below.

### PART LIST:

| NO. | DESCRIPTION          | OUTLOOK | SIZE          | QT. | NO. | DESCRIPTION                | OUTLOOK | SIZE           | QT. |
|-----|----------------------|---------|---------------|-----|-----|----------------------------|---------|----------------|-----|
| 1   | BACK EAR             |         | 20.4x6.6x4.3  | 1   | 4   | SOFA SEAT<br>BASE<br>W/LED |         | 22.4x40.5x17.3 | 1   |
| 2   | BACK EAR             |         | 20.4x6.6x4.3  | 1   | 5   | POWER CORD                 | 9       |                | 1   |
| 3   | SOFA BACK<br>CUSHION |         | 22.8x26.3x8.6 | 1   |     |                            |         |                |     |

### Installation steps:

## STEP 1



1.Install the back cushion ofsofa

### STEP 2



2 Install the back car ofsofa

### STEP3



### STEP 4