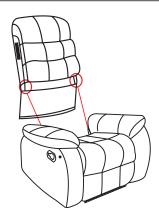

, blanket or furniture pad. Identify and verify all parts and hardware as specified below.

### PART LIST:

| NO. | DESCRIPTION          | OUTLOOK | SIZE          | QT. | NO. | DESCRIPTION                | OUTLOOK | SIZE           | QT. |
|-----|----------------------|---------|---------------|-----|-----|----------------------------|---------|----------------|-----|
| 1   | BACK EAR             |         | 20.4x6.6x4.3  | 1   | 4   | SOFA SEAT<br>BASE<br>W/LED |         | 22.4x40.5x17.3 | 1   |
| 2   | BACK EAR             |         | 20.4x6.6x4.3  | 1   | 5   | POWER CORD                 | 9       |                | 1   |
| 3   | SOFA BACK<br>CUSHION |         | 22.8x26.3x8.6 | 1   |     |                            |         |                |     |

### Installation steps:

## STEP 1



1.Install the back cushion ofsofa

### STEP 2



2 Install the back car ofsofa

### STEP3



### STEP 4