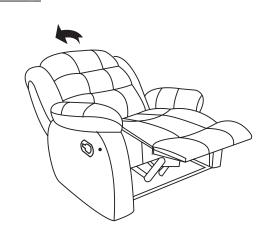

| NO. | DESCRIPTION          | OUTLOOK | SIZE          | QT. | NO. | DESCRIPTION                | OUTLOOK | SIZE           | QT. |
|-----|----------------------|---------|---------------|-----|-----|----------------------------|---------|----------------|-----|
| 1   | BACK EAR             |         | 20.4x6.6x4.3  | 1   | 4   | SOFA SEAT<br>BASE<br>W/LED |         | 22.4x40.5x17.3 | 1   |
| 2   | BACK EAR             |         | 20.4x6.6x4.3  | 1   | 5   | POWER CORD                 | 9       |                | 1   |
| 3   | SOFA BACK<br>CUSHION |         | 22.8x26.3x8.6 | 1   |     |                            |         |                |     |

### Installation steps:

## STEP 1



1.Install the back cushion ofsofa

### STEP 2



2 Install the back car ofsofa

### STEP3



### STEP 4