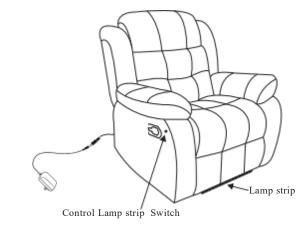

## PART LIST:

| NO. | DESCRIPTION          | OUTLOOK | SIZE          | QT. | NO. | DESCRIPTION                | OUTLOOK | SIZE           | QT. |
|-----|----------------------|---------|---------------|-----|-----|----------------------------|---------|----------------|-----|
| 1   | BACK EAR             |         | 20.4x6.6x4.3  | 1   | 4   | SOFA SEAT<br>BASE<br>W/LED |         | 22.4x40.5x17.3 | 1   |
| 2   | BACK EAR             |         | 20.4x6.6x4.3  | 1   | 5   | POWER CORD                 | 9       |                | 1   |
| 3   | SOFA BACK<br>CUSHION |         | 22.8x26.3x8.6 | 1   |     |                            |         |                |     |

### Installation steps:

## STEP 1



1.Install the back cushion ofsofa

### STEP 2



2 Install the back car ofsofa

### STEP3



### STEP 4